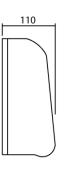

## MATERIAL APPROVAL

Description

Automatic Soap Dispenser

Model

MS-101 MARVEL

Brand

MARVEL MODEL : MS-101 (mm.)

## **Product Specification**

| Material        | ABS                      |
|-----------------|--------------------------|
| Power           | 6VDC with AA battery x 4 |
| Capacity        | 1,000 ml.                |
| Detection Range | 10 cm.                   |
| Volume Per Drop | 1 ml.                    |
| Suitable For    | Alcohol Gel / Soap       |
| Warranty        | 1 Year                   |
| Standard        | ISO9001:2008 / CE / UL   |