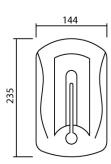

## MATERIAL APPROVAL

Description

Automatic Soap Dispenser

Model

MS-101 MARVEL

Brand

MARVEL MODEL : MS-101 (mm.)

## **Product Specification**

| Material        | ABS                      |
|-----------------|--------------------------|
| Power           | 6VDC with AA battery x 4 |
| Capacity        | 1,000 ml.                |
| Detection Range | 10 cm.                   |
| Volume Per Drop | 1 ml.                    |
| Suitable For    | Alcohol Gel / Soap       |
| Warranty        | 1 Year                   |
| Standard        | ISO9001:2008 / CE / UL   |