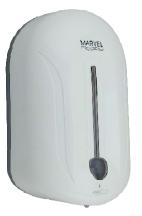

## MATERIAL APPROVAL

Description

Automatic Soap Dispenser

Model

MS-101 MARVEL

Brand

MARVEL MODEL : MS-101 (mm.)