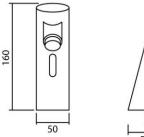

## MATERIAL APPROVAL

Description Automatic Faucet

Model MF-102

Brand MARVEL

MODEL: MF-102 (mm.)