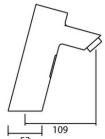

## MATERIAL APPROVAL

Description Automatic Faucet

Model MF-102

Brand MARVEL

MODEL: MF-102 (mm.)