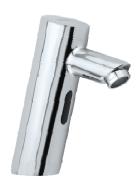

## MATERIAL APPROVAL

Description Automatic Faucet

Model MF-102

Brand MARVEL

MODEL: MF-102 (mm.)

## **Product Specification**

Material Brass with chrome

Operate Voltage 6VDC with AA battery 300,000 cycles / AC 220V with

circuit breaker protection with IEC 898 standard

Detection Zone 20 - 30 cm. (Adjustable by remote control)